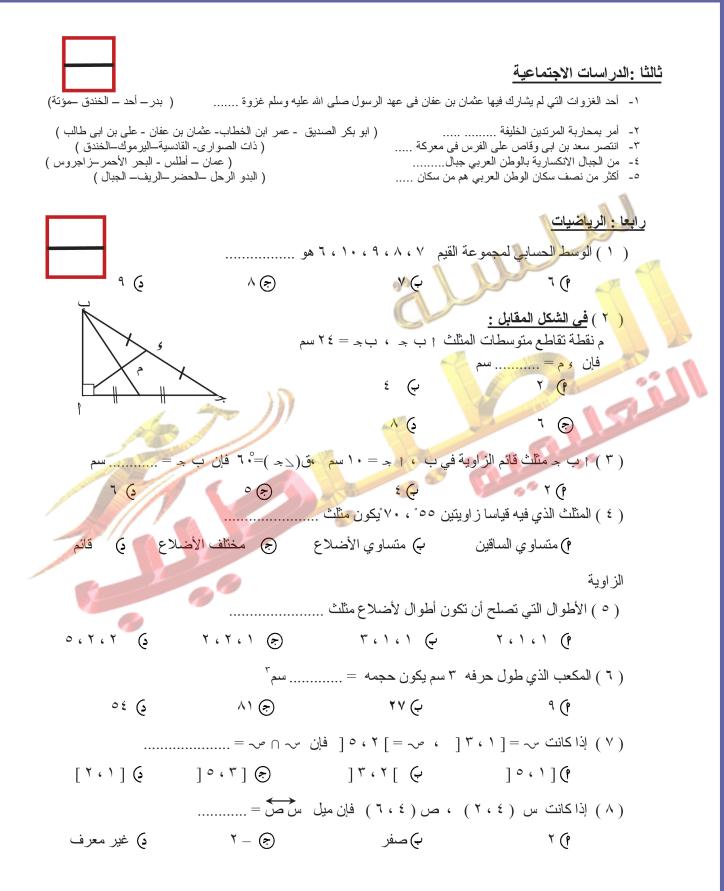

من ن<mark>ص سيناء أرض الفيروز</mark>

وغصو<mark>ن م</mark>ن شجر الزيتون تغطي وجه الصحراء وطيور خضر فوق الأفق تحيى ذكرى الشهداء (فروع - جذوع- جذور - أوراق) ٦ مرادف غصون ..... (الشهيد الشاهد – المشهود – الشهد) ٧ مفرد الشهداء (مبتدأ- خبر - فعل مضارع - فعل أمر) ٨ تغطي تعرب.... (الوفاء - المكر - الجبن - الشجاعة) ٩ ذكرى الشهداء تدل على.... ( تحيي - غصون - الأفق- فوق) ۱۰ فعلا معريا